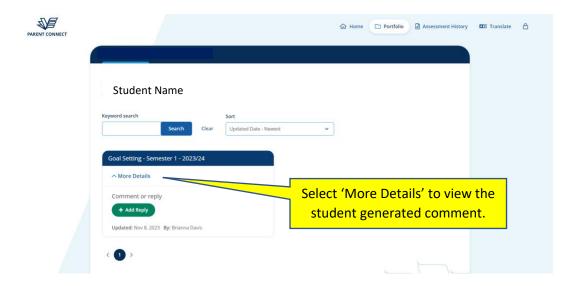

On the diagram below, each grey icon (circle) is a link to a PDF file. The current year is at the top of the list, and icons will appear as each item becomes available.

Select the Portfolio icon (blue circle) to see student goal setting and reflections.