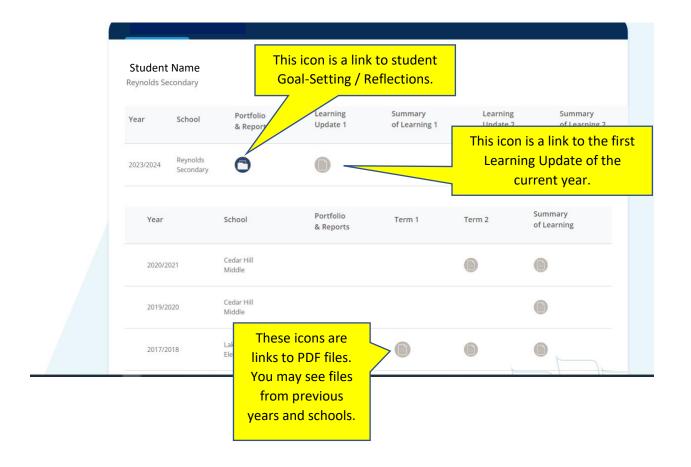

Once signed in, you will arrive at the Parent Connect Dashboard. Select "Assessment History" from the side menu to access Learning Updates (Report Cards).

|    | PARENT CONNECT     | Parent Connect Dashboard                                                          |
|----|--------------------|-----------------------------------------------------------------------------------|
| ଜ  | Home               | No actions required                                                               |
| 8  | Forms              |                                                                                   |
| 8  | Portfolio          | Reynolds Secondary  No action required                                            |
| 8  | Assessment History | Reynous Secondary                                                                 |
| »  | Referrals          |                                                                                   |
| \$ | School Cash Online | Copyright © 2023 - Greater Victoria School District One <i>Learning</i> Community |
| @  | Account            |                                                                                   |
| ₾  | Logout             |                                                                                   |
| 80 | Translate          |                                                                                   |

On the diagram below, each grey icon (circle) is a link to a PDF file. The current year is at the top of the list, and icons will appear as each item becomes available.

Select the Portfolio icon (blue circle) to see student goal setting and reflections.